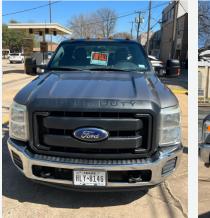

### Reclaimed Ford Dually for Sale — Choose this powerful dually for all your hauling needs!

### 2013 Ford F350 DRW

- Supercab XLT 4WD
- Dually
- Diesel

FOR SALE

- ► 6.7 Power Stroke
- > 232,350 miles

**\$19,000** or best offer